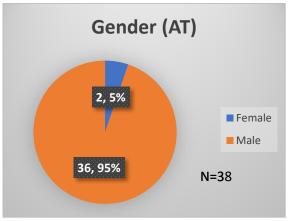

## Daily Data Dashboard – March 2, 2023 Demographics for JTDC Population Thursday Morning Midnight Count

Total # of probation Involved youth<sup>1</sup>: 1,118

<sup>&</sup>lt;sup>1</sup> Probation Active: Any youth who is pending sentencing with an active social history, has been formally placed on probation or supervision with Cook County Juvenile Probation on the date of the report.

<sup>\*</sup>Age, Gender and Race for Criminal Court population (N=1) is not represented in this report. Data sources: cFive Supervisor – Probation Population and RMIS – JTDC Population

## Daily Data Dashboard – March 2, 2023 Demographics for JTDC Population Thursday Morning Midnight Count