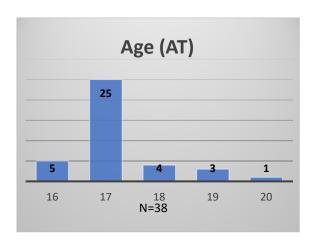

## Daily Data Dashboard – March 2, 2023 Demographics for JTDC Population Thursday Morning Midnight Count

Total # of probation Involved youth<sup>1</sup>: 1,118

<sup>&</sup>lt;sup>1</sup> Probation Active: Any youth who is pending sentencing with an active social history, has been formally placed on probation or supervision with Cook County Juvenile Probation on the date of the report.

<sup>\*</sup>Age, Gender and Race for Criminal Court population (N=1) is not represented in this report. Data sources: cFive Supervisor – Probation Population and RMIS – JTDC Population

## Daily Data Dashboard – March 2, 2023 Demographics for JTDC Population Thursday Morning Midnight Count