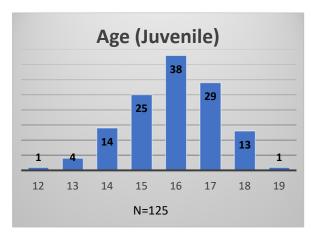

## Daily Data Dashboard – March 2, 2023 Demographics for JTDC Population Thursday Morning Midnight Count

Total # of probation Involved youth<sup>1</sup>: 1,118

<sup>&</sup>lt;sup>1</sup> Probation Active: Any youth who is pending sentencing with an active social history, has been formally placed on probation or supervision with Cook County Juvenile Probation on the date of the report.

## Daily Data Dashboard – March 2, 2023 Demographics for JTDC Population Thursday Morning Midnight Count