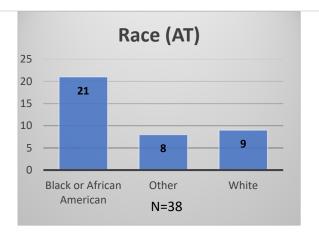

## Daily Data Dashboard – March 2, 2023 Demographics for JTDC Population Thursday Morning Midnight Count

Total # of probation Involved youth<sup>1</sup>: 1,118

<sup>&</sup>lt;sup>1</sup> Probation Active: Any youth who is pending sentencing with an active social history, has been formally placed on probation or supervision with Cook County Juvenile Probation on the date of the report.

<sup>\*</sup>Age, Gender and Race for Criminal Court population (N=1) is not represented in this report. Data sources: cFive Supervisor – Probation Population and RMIS – JTDC Population

## Daily Data Dashboard – March 2, 2023 Demographics for JTDC Population Thursday Morning Midnight Count