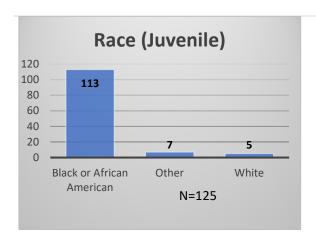

## Daily Data Dashboard – March 2, 2023 Demographics for JTDC Population Thursday Morning Midnight Count

Total # of probation Involved youth<sup>1</sup>: 1,118

<sup>&</sup>lt;sup>1</sup> Probation Active: Any youth who is pending sentencing with an active social history, has been formally placed on probation or supervision with Cook County Juvenile Probation on the date of the report.

<sup>\*</sup>Age, Gender and Race for Criminal Court population (N=1) is not represented in this report. Data sources: cFive Supervisor – Probation Population and RMIS – JTDC Population

## Daily Data Dashboard – March 2, 2023 Demographics for JTDC Population Thursday Morning Midnight Count