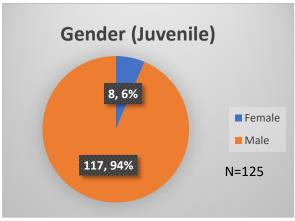

## Daily Data Dashboard – March 2, 2023 Demographics for JTDC Population Thursday Morning Midnight Count

Total # of probation Involved youth<sup>1</sup>: 1,118

<sup>&</sup>lt;sup>1</sup> Probation Active: Any youth who is pending sentencing with an active social history, has been formally placed on probation or supervision with Cook County Juvenile Probation on the date of the report.

<sup>\*</sup>Age, Gender and Race for Criminal Court population (N=1) is not represented in this report. Data sources: cFive Supervisor – Probation Population and RMIS – JTDC Population

## Daily Data Dashboard – March 2, 2023 Demographics for JTDC Population Thursday Morning Midnight Count