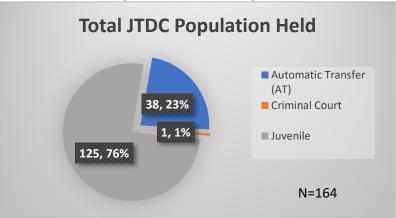

## Daily Data Dashboard – March 2, 2023 Demographics for JTDC Population Thursday Morning Midnight Count

Total # of probation Involved youth<sup>1</sup>: 1,118

<sup>&</sup>lt;sup>1</sup> Probation Active: Any youth who is pending sentencing with an active social history, has been formally placed on probation or supervision with Cook County Juvenile Probation on the date of the report.

<sup>\*</sup>Age, Gender and Race for Criminal Court population (N=1) is not represented in this report. Data sources: cFive Supervisor – Probation Population and RMIS – JTDC Population

## Daily Data Dashboard – March 2, 2023 Demographics for JTDC Population Thursday Morning Midnight Count